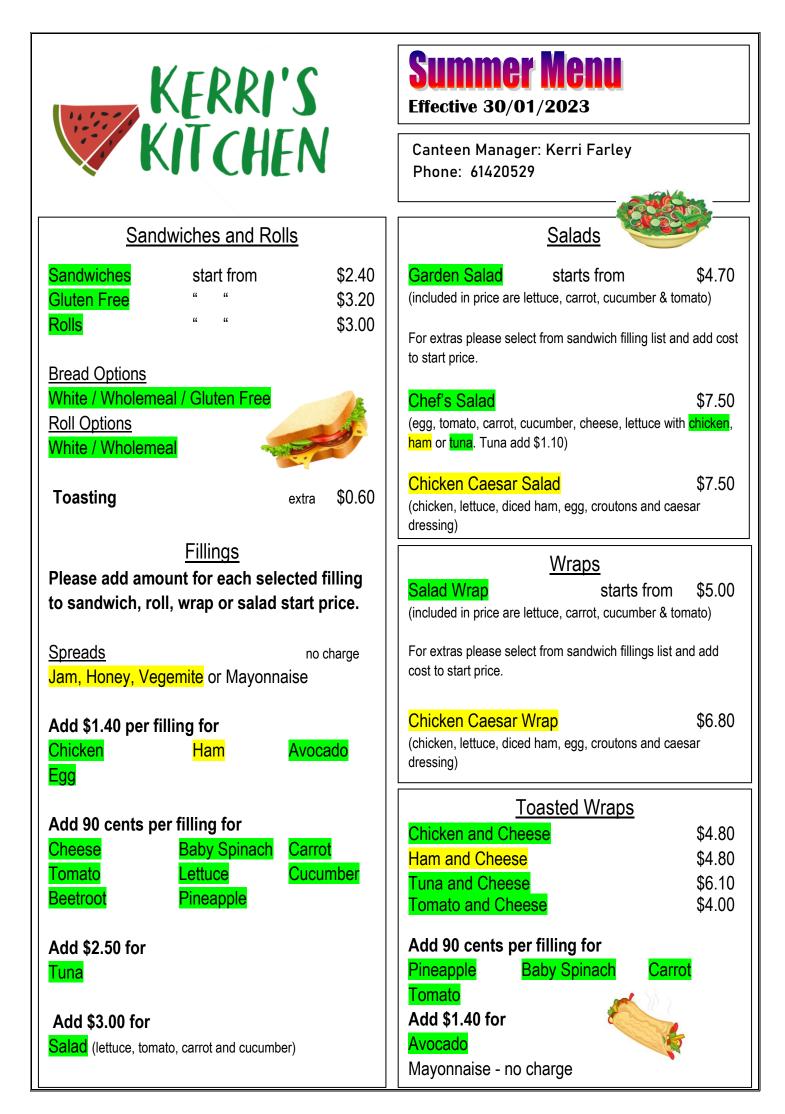

| Fruit,                                                                      |                | Drinks                                               |                 |
|-----------------------------------------------------------------------------|----------------|------------------------------------------------------|-----------------|
|                                                                             |                | Plain Milk                                           | \$2.20          |
| Fruit Salad                                                                 | \$3.20         | - K                                                  |                 |
| Fruit Tub                                                                   | \$3.20         | Sipahh Straws (sold w